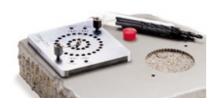

# **Drilling Template for 50mm Dollies**

- Drilling template and drill bits to isolate test area, ideal for thicker coatings on concrete
- Includes (10) drill bits 5/32" (4 mm)