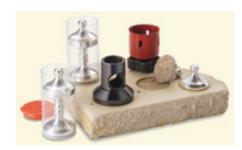

#### 50mm Conversion Kit

- Ideal for lower bond strength finishes such as coatings on wood, concrete and plastic
- Larger surface area of test dolly provides improved low range precision and repeatability
- Range 0 500 psi (0 3.5 MPa)
- Includes 50 mm stand-off, 50 mm hole saw, and 50 mm test dollies (12)