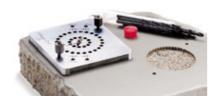

## **Drilling Template for 50mm Dollies**

- Drilling template and drill bits to isolate test area, ideal for thicker coatings on concrete
- Includes (10) drill bits 5/32" (4 mm)