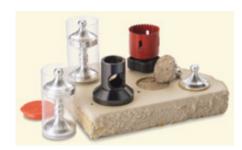

## **50mm Conversion Kit**

- Ideal for lower bond strength finishes such as coatings on wood, concrete and plastic
- Larger surface area of test dolly provides improved low range precision and repeatability
- Range 0 500 psi (0 3.5 MPa)
- Includes 50 mm stand-off, 50 mm hole saw, and 50 mm test dollies (12)