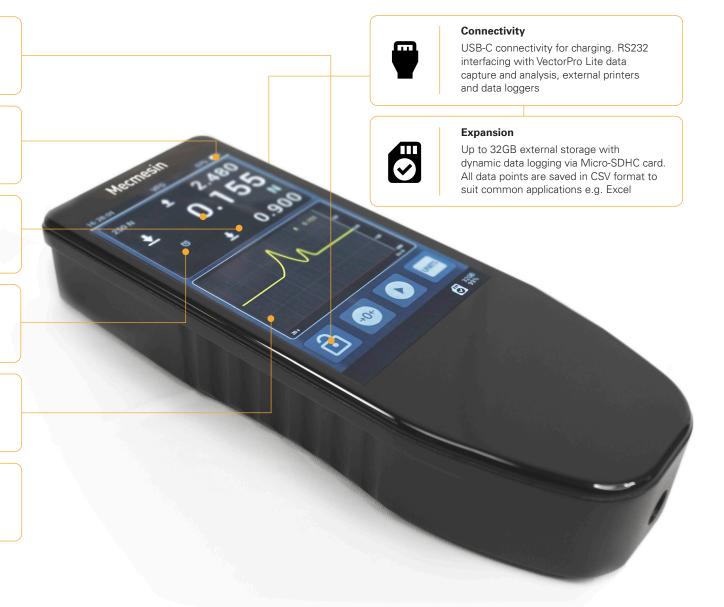

d by Vector OS.

THE PROPERTY OF THE PARTY OF TH













## Touchscreen

Easy to use icons and customisable interfaces - swipe or press and hold to access menus and options



## **Battery life**

Fast-charging lithium-ion battery for more testing and less charging (compared with NiMH batteries)



#### Statistics

Use onboard statistics to save peak readings and perform basic statistical analysis onscreen



### Alarms

Enhanced alarm configurations - including a 'pre-alert' warning for operators as load is applied



## Visualisation

Powerful data analysis with live graphing and configurable values - pinch or drag to zoom or pan test result graphs



# Capacities

Choice of 10 models from 2.5 N - 2.5 kN - with accessories kit, travel case and a calibration certificate as standard