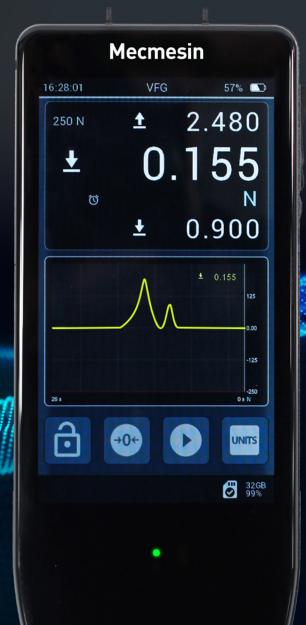

## Touchscreen

Easy to use icons and customisable interfaces - swipe or press and hold to access menus and options

#### Statistics

Use onboard statistics to save peak readings and perform basic statistical analysis onscreen

### Alarms

Enhanced alarm configurations - including a 'pre-alert' warning for operators as load is applied

## Visualisation

Powerful data analysis with live graphing and configurable values - pinch or drag to zoom or pan test result graphs