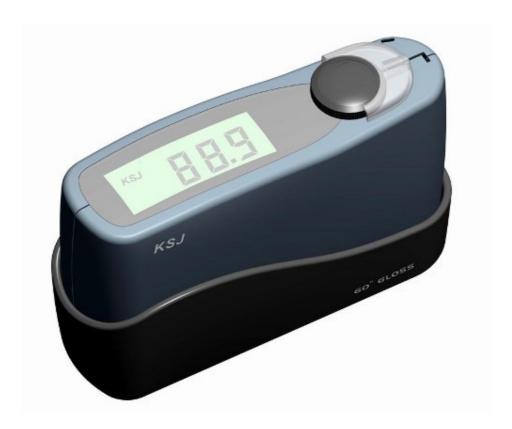

## **MG6-F1 GLOSSMETER**

The MG6-F1 60° glossmeter is designed to meet the measurement criteria for most gloss measuring applications.

It is small, lightweight and simple to use.

Typical applications: coating and finishing surfaces such as paints, varnishes, marble, granite, polished brick, ceramic tile and so on. Other materials such as plastic, wood, paper, etc Powered by a single AA size battery, rechargeable or alkaline.

• Standard delivery includes battery, calibration tile & storage case.

| Reading Range   | 0 ~ 199.9 GU        |
|-----------------|---------------------|
| Measuring Range | 0 ~ 150.0 GU        |
| Resolution      | 0.1                 |
| Deviation       | ± 1.5               |
| Power Source    | 1 x 1.5v AA battery |
| Dimensions      | 123 x 65 x 38mm     |
| Weight          | 300g                |